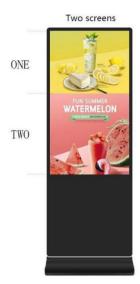

#### Multi screen model

- (Picture-In-Picture) feature gives a chance to compose up to 2 divided splitscreen on landscape or portrait display format. This gives great flexibility to users to allocate spacefor each content source
- High quality panel, industrial grade design, full metal casing
- Platform Software: one PC can meet the access and management of at least 250 devices
- User: Online users:50 Registered user:1000