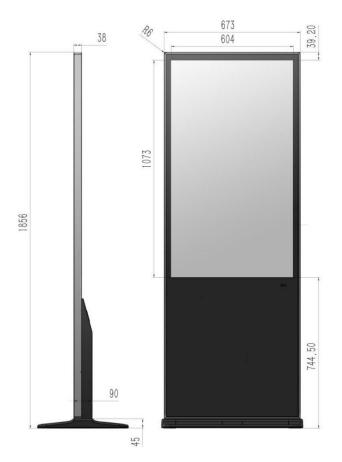

### Specification of 49-inch floor standing touch screen digital Kiosk

| ltem           | Name                   | RONGDACAIJING 49-inch floor standing touch screen kiosk                                       |
|----------------|------------------------|-----------------------------------------------------------------------------------------------|
|                | Model                  | RC-49THS                                                                                      |
| Motherboard    | OS                     | Android                                                                                       |
|                | CPU                    | Quad-core Cortex-A17 1.8GHz                                                                   |
|                | RAM                    | 2GB                                                                                           |
|                | HDD                    | 16GB                                                                                          |
|                | Network                | RJ45 / WiFi 2.4G /( Bluetooth/ Extendable 4G optional)                                        |
|                | Interface              | (Peripherals)USB2.0×2、HDMI×1、RJ45×1                                                           |
|                | LAN(internet)          | 100M/1000M self-adaptive                                                                      |
| LCD            | LCD panel              | Brand new LG/ AUO/ BOE LCD panel                                                              |
|                | Back light             | LED                                                                                           |
|                | Display area(mm)       | 1073*604                                                                                      |
|                | Display ratio          | 16:9                                                                                          |
|                | Brightness             | 320cd/m²                                                                                      |
|                | Contrast               | 1200: 1                                                                                       |
|                | Viewing angle          | 178°(V)/ 178°(H)                                                                              |
|                | Color gumat            | 1.07B (10Bits)                                                                                |
|                | Resolution             | 3840*2160 4K                                                                                  |
|                | Decoding capacity      | 1CH@4k 4ch@1080                                                                               |
|                | Response time          | 8ms                                                                                           |
|                | Touch screen           | IR Multiple-point touch screen 10 touch                                                       |
|                | OS Version             | Android 9                                                                                     |
|                | Language               | Multi-language                                                                                |
| Support format | Video formats          | RM/RMVB, MKV, TS, FLV, AVI, VOB, MOV, WMV, MP4                                                |
|                | Audio formats          | MP3, WMA, WAV, AC3, FLAC                                                                      |
|                | Image formats          | BMP/PNG/GIF/JPEG                                                                              |
|                | Other                  | PDF、PPT、SWF text、Real-time data stream                                                        |
|                | System management      | Unified management, group management, multi-user management, remote management, timing switch |
| Body           | Body color             | Black + silver/custom                                                                         |
|                | Body size              | 1856*673*38                                                                                   |
|                | Material               | Toughened glass + sheet metal + aluminum profiles                                             |
|                | Installation           | Floor standing                                                                                |
|                | Tempered               | 3mm                                                                                           |
|                | Logo                   | Customized                                                                                    |
|                | Power supply           | AC100-240V (2.0A) 50/60Hz                                                                     |
|                | Consumption(typically) | ≤120W                                                                                         |
|                | Consumption(Standby)   | ≤0.5W                                                                                         |
|                | Refresh rate           | 60HZ                                                                                          |
|                | Life span (hrs)        | ≥60,000hrs                                                                                    |