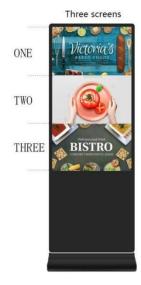

#### Multi screen model

- (Picture-In-Picture) feature gives a chance to compose up to 2 divided splitscreen on landscape or portrait display format. This gives great flexibility to users to allocate spacefor each content source
- High quality panel, industrial grade design, full metal casing
- Platform Software: one PC can meet the access and management of at least 250 devices
- User: Online users:50 Registered user:1000