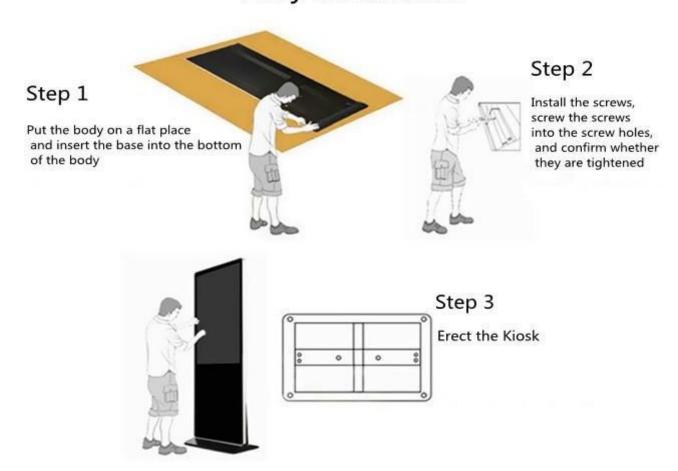

ded arc corner design
- Local offline layout, remote release, simple and convenient
- Cloud smart publishing is easier, computers and mobile phones are updated at any time
- Administrative authentic: support organization, user -defined management and Security: Secure data transmission & encrypt password by the RSA algorithm supported

#### Multi screen model

- (Picture-In-Picture) feature gives a chance to compose up to 2 divided splitscreen on landscape or portrait display format. This gives great flexibility to users to allocate spacefor each content source
- High quality panel, industrial grade design, full metal casing
- Platform Software: one PC can meet the access and management of at least 250 devices
- User: Online users:50 Registered user:1000















# Easy installation





### Specification of 49-inch floor standing touch screen digital Kiosk

| ltem           | Name                   | RONGDACAIJING 49-inch floor standing touch screen kiosk                                       |
|----------------|------------------------|-----------------------------------------------------------------------------------------------|
|                | Model                  | RC-49THS                                                                                      |
| Motherboard    | OS                     | Android                                                                                       |
|                | CPU                    | Quad-core Cortex-A17 1.8GHz                                                                   |
|                | RAM