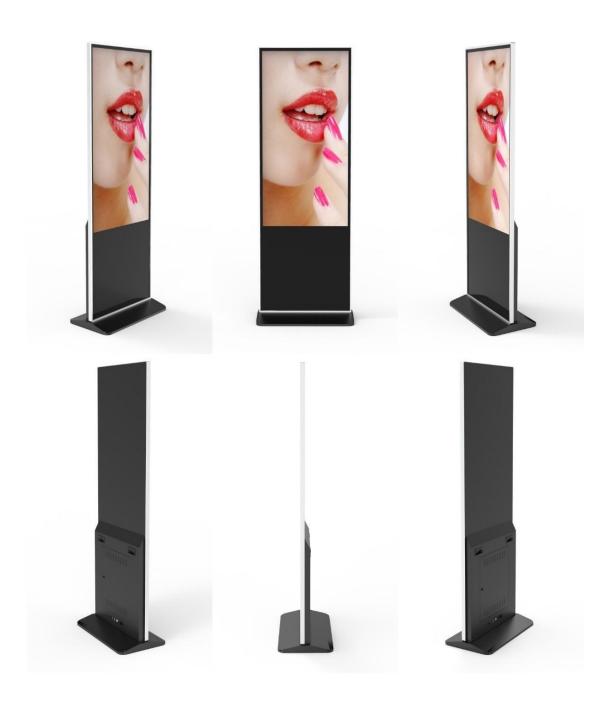

## RONGDACAIJING 49-inch Floor standing touch display digital Kiosk







#### **Features**

- Fantastic picture quality, brilliant colors, clear and smooth playback
- IPS display, high-definition, wide viewing angle
- Diversified advertising display, supports multiple model
- Strong performance and lasting power
- HD tempered glass, aluminum alloy frame, rounded arc corner design
- Local offline layout, remote release, simple and convenient
- Cloud smart publishing is easier, computers and mobile phones are updated at any time
- Administrative authentic: support organization, user -defined management and Security: Secure data transmission & encrypt password by the RSA algorithm supported

#### Multi screen model

- (Picture-In-Picture) feature gives a chance to compose up to 2 divided splitscreen on landscape or portrait display format. This gives great f