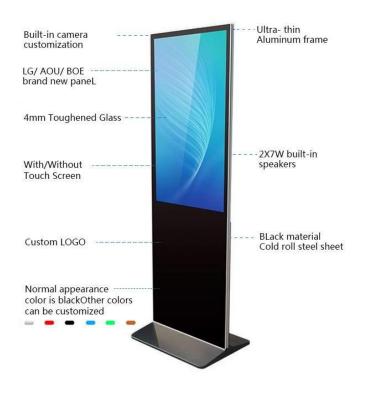

## RONGDACAIJING 49-inch Floor standing touch display digital Kiosk

#### **Features**

- Fantastic picture quality, brilliant colors, clear and smooth playback
- IPS display, high-definition, wide viewing angle
- Diversified advertising display, supports multiple model
- Strong performance and lasting power
- HD tempered glass, aluminum alloy frame, rounded arc corner design
- Local offline layout, remote release, simple and convenient
- Cloud smart publishing is easier, computers and mobile phones are updated at any time
- Administrative authentic: support organization, user -defined management and Security: Secure data transmission & encrypt password by the RSA algorithm supported

### Specification of 49-inch floor standing touch screen digital Kiosk

| ltem           | Name                   | RONGDACAIJING 49-inch floor standing touch screen kiosk                                       |
|----------------|------------------------|-----------------------------------------------------------------------------------------------|
|                | Model                  | RC-49THS                                                                                      |
| Motherboard    | OS                     | Android                                                                                       |
|                | CPU                    | Quad-core Cortex-A17 1.8GHz                                                                   |
|                | RAM                    | 2GB                                                                                           |
|                | HDD                    | 16GB                                                                                          |
|                | Network                | RJ45 / WiFi 2.4G /( Bluetooth/ Extendable 4G optional)                                        |
|                | Interface              | (Peripherals)USB2.0×2、HDMI×1、RJ45×1                                                           |
|                | LAN(internet)          | 100M/1000M self-adaptive                                                                      |
| LCD            | LCD panel              | Brand new LG/ AUO/ BOE LCD panel                                                              |
|                | Back light             | LED                                                                                           |
|                | Display area(mm)       | 1073*604                                                                                      |
|                | Display ratio          | 16:9                                                                                          |
|                | Brightness             | 320cd/m²                                                                                      |
|                | Contrast               | 1200: 1                                                                                       |
|                | Viewing angle          | 178°(V)/ 178°(H)                                                                              |
|                | Color gumat            | 1.07B (10Bits)                                                                                |
|                | Resolution             | 3840*2160 4K                                                                                  |
|                | Decoding capacity      | 1CH@4k 4ch@1080                                                                               |
|                | Response time          | 8ms                                                                                           |
|                | Touch screen           | IR Multiple-point touch screen 10 touch                                                       |
|                | OS Version             | Android 9                                                                                     |
|                | Language               | Multi-language                                                                                |
| Support format | Video formats          | RM/RMVB, MKV, TS, FLV, AVI, VOB, MOV, WMV, MP4                                                |
|                | Audio formats          | MP3, WMA, WAV, AC3, FLAC                                                                      |
|                | Image formats          | BMP/PNG/GIF/JPEG                                                                              |
|                | Other                  | PDF、PPT、SWF text、Real-time data stream                                                        |
|                | System management      | Unified management, group management, multi-user management, remote management, timing switch |
| Body           | Body color             | Black + silver/custom                                                                         |
|                | Body size              | 1856*673*38                                                                                   |
|                | Material               | Toughened glass + sheet metal + aluminum profiles                                             |
|                | Installation           | Floor standing                                                                                |
|                | Tempered               | 3mm                                                                                           |
|                | Logo                   | Customized                                                                                    |
|                | Power supply           | AC100-240V (2.0A) 50/60Hz                                                                     |
|                | Consumption(typically) | ≤120W                                                                                         |
|                | Consumption(Standby)   | ≤0.5W                                                                                         |
|                | Refresh rate           | 60HZ                                                                                          |
|                | Life span (hrs)        | ≥60,000hrs                                                                                    |